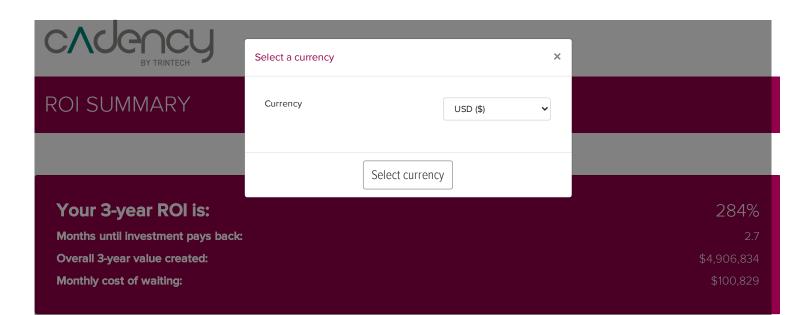

## How Cadency by Trintech Can Help You

The Return-on-Investment (ROI) and other financial calculations performed by this tool are based on data provided by Trintech customers and various assumptions and estimates only. The actual ROI realized by customers may vary from the estimates provided. Trintech offers this tool to assist customers with evaluating Record to Report solutions, however, Trintech and Hobson & Company (the firm that created the tool) are not responsible for the accuracy of any estimates.