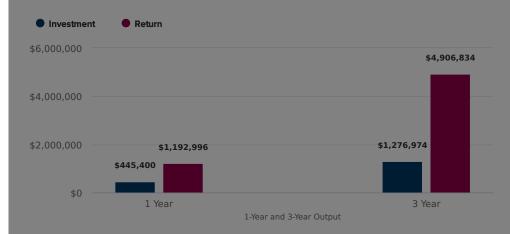

## Your Investment vs. Your Return (Cumulative)



## How Cadency by Trintech Can Help You



The Return-on-Investment (ROI) and other financial calculations performed by this tool are based on data provided by Trintech customers and various assumptions and estimates only. The actual ROI realized by customers may vary from the estimates provided. Trintech offers this tool to assist customers with evaluating Record to Report solutions, however, Trintech and Hobson & Company (the firm that created the tool) are not responsible for the accuracy of any estimates.





## Want a more personalized, detailed analysis?

Cadency by Trintech representative will be in contact with you soon.