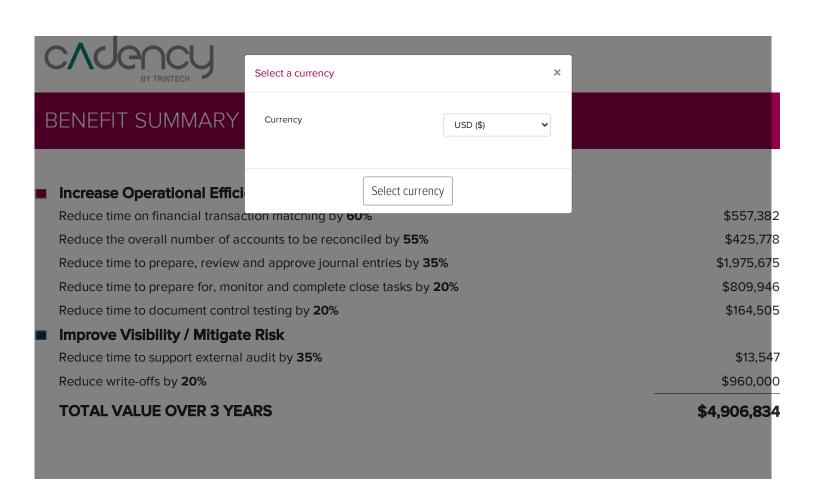

## How Cadency by Trintech Can Help You

The Return-on-Investment (ROI) and other financial calculations performed by this tool are based on data provided by Trintech customers and various assumptions and estimates only. The actual ROI realized by customers may vary from the estimates provided. Trintech offers this tool to assist customers with evaluating Record to Report solutions, however, Trintech and Hobson & Company (the firm that created the tool) are not responsible for the accuracy of any estimates.