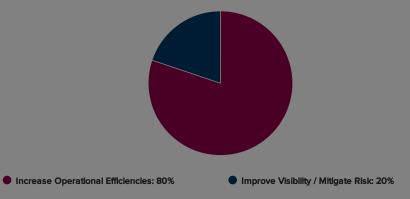

## How Cadency by Trintech Can Help You

The Return-on-Investment (ROI) and other financial calculations performed by this tool are based on data provided by Trintech customers and various assumptions and estimates only. The actual ROI realized by customers may vary from the estimates provided. Trintech offers this tool to assist customers with evaluating Record to Report solutions, however, Trintech and Hobson & Company (the firm that created the tool) are not responsible for the accuracy of any estimates.