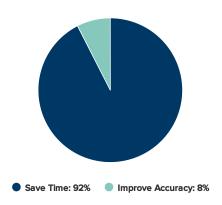

## BENEFIT SUMMARY

| Savo | Ti | ma |
|------|----|----|
| Save |    | me |

| Reduce annual write-offs by <b>16</b> %                         | \$29,673  |
|-----------------------------------------------------------------|-----------|
| Improve Accuracy                                                |           |
| Reduce time spent on the financial close process by <b>50</b> % | \$86,664  |
| Reduce time spent on balance sheet reconciliations by 77%       | \$177,950 |
| Reduce time spent matching transactions by <b>70</b> %          | \$101,108 |