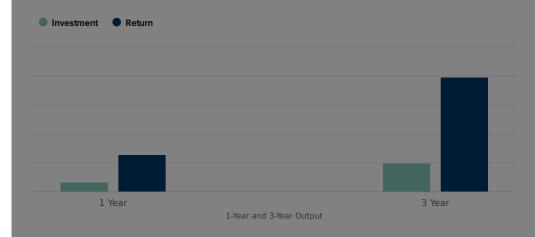

## Your Investment vs. Your Return (Cumulative)

## BREAKTHROUGH SIMPLICITY + FASTER CLOSE PROCESS = ROI REALIZED

If you would like to schedule a demonstration of Adra, please contact us.

|                                    | Select a currency |                 |          | × |           |
|------------------------------------|-------------------|-----------------|----------|---|-----------|
| ROI SUMMARY                        | Currency          |                 | USD (\$) | ~ |           |
|                                    |                   | Select currence | у        |   |           |
| Your 3-year ROI is:                |                   |                 |          |   | 305%      |
| Months until investment pays back: |                   |                 |          |   | 3.0       |
| Overall 3-year value created:      |                   |                 |          |   | \$395,395 |
| Monthly cost of waiting:           |                   |                 |          |   | \$8,274   |