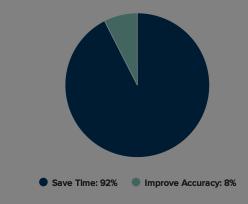

|                                                                | Select a currency       |              | ×         |          |
|----------------------------------------------------------------|-------------------------|--------------|-----------|----------|
| BENEFIT SUMMARY                                                | Currency                | USD (\$)     | ~         |          |
| Save Time                                                      | Sel                     | ect currency |           |          |
| Reduce time spent matching tran                                | \$101,10 <mark>8</mark> |              |           |          |
| Reduce time spent on balance sh                                | \$177,95 <mark>0</mark> |              |           |          |
| Reduce time spent on the financial close process by <b>50%</b> |                         |              |           | \$86,664 |
| Improve Accuracy                                               |                         |              |           |          |
| Reduce annual write-offs by <b>16%</b>                         |                         |              | \$29,673  |          |
| TOTAL VALUE OVER 3 YEARS                                       |                         |              | \$395,395 |          |