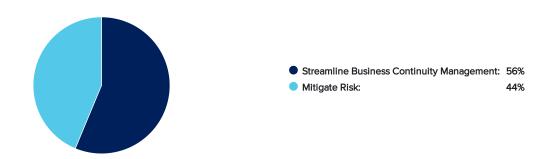

## VALUE SUMMARY

## BENEFIT SUMMARY

| Streamline Business Continuity Management                                                     |           |
|-----------------------------------------------------------------------------------------------|-----------|
| Reduce time creating business continuity plans by 50%                                         | \$149,200 |
| Reduce time maintaining and updating business continuity plans by 80%                         | \$42,092  |
| Reduce time exercising/ testing business continuity plans by 30%                              | \$30,342  |
| Reduce time updating contacts in Emergency Notification Database by 95%                       | \$36,061  |
| Reduce time spent on audit preparation by 90%                                                 | \$10,932  |
| Reduce spend on outdated communication systems by 100%                                        | \$52,000  |
| ■ Mitigate Risk                                                                               |           |
| Reduce the length of a downtime incident by 30% (40% attributable to Preparis)                | \$118,560 |
| Reduce the probability of a life safety incident by <b>50</b> %                               | \$68,640  |
| Reduce the risk of reputational damage by <b>0.10%</b> ( <b>25%</b> attributable to Preparis) | \$61,750  |
| TOTAL VALUE OVER 3 YEARS                                                                      | \$569.578 |