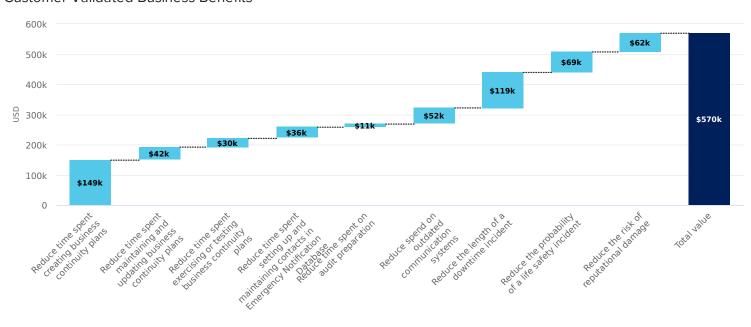

#### **Customer Validated Business Benefits**

The Return-on-Investment (ROI) and other financial calculations performed by this tool are based on data provided by Preparis customers and various assumptions—and produce estimates only. The actual ROI realized by customers may vary from the estimates provided. Preparis offers this tool to assist customers with business continuity planning and response; however, Preparis and Hobson & Company (the firm that created the tool) are not responsible for the accuracy of any estimates.

## BENEFIT SUMMARY

| Streamline Business Continuity Management                                                     |           |
|-----------------------------------------------------------------------------------------------|-----------|
| Reduce time creating business continuity plans by 50%                                         | \$149,200 |
| Reduce time maintaining and updating business continuity plans by 80%                         | \$42,092  |
| Reduce time exercising/ testing business continuity plans by 30%                              | \$30,342  |
| Reduce time updating contacts in Emergency Notification Database by 95%                       | \$36,061  |
| Reduce time spent on audit preparation by 90%                                                 | \$10,932  |
| Reduce spend on outdated communication systems by 100%                                        | \$52,000  |
| ■ Mitigate Risk                                                                               |           |
| Reduce the length of a downtime incident by 30% (40% attributable to Preparis)                | \$118,560 |
| Reduce the probability of a life safety incident by <b>50</b> %                               | \$68,640  |
| Reduce the risk of reputational damage by <b>0.10%</b> ( <b>25%</b> attributable to Preparis) | \$61,750  |
| TOTAL VALUE OVER 3 YEARS                                                                      | \$569.578 |