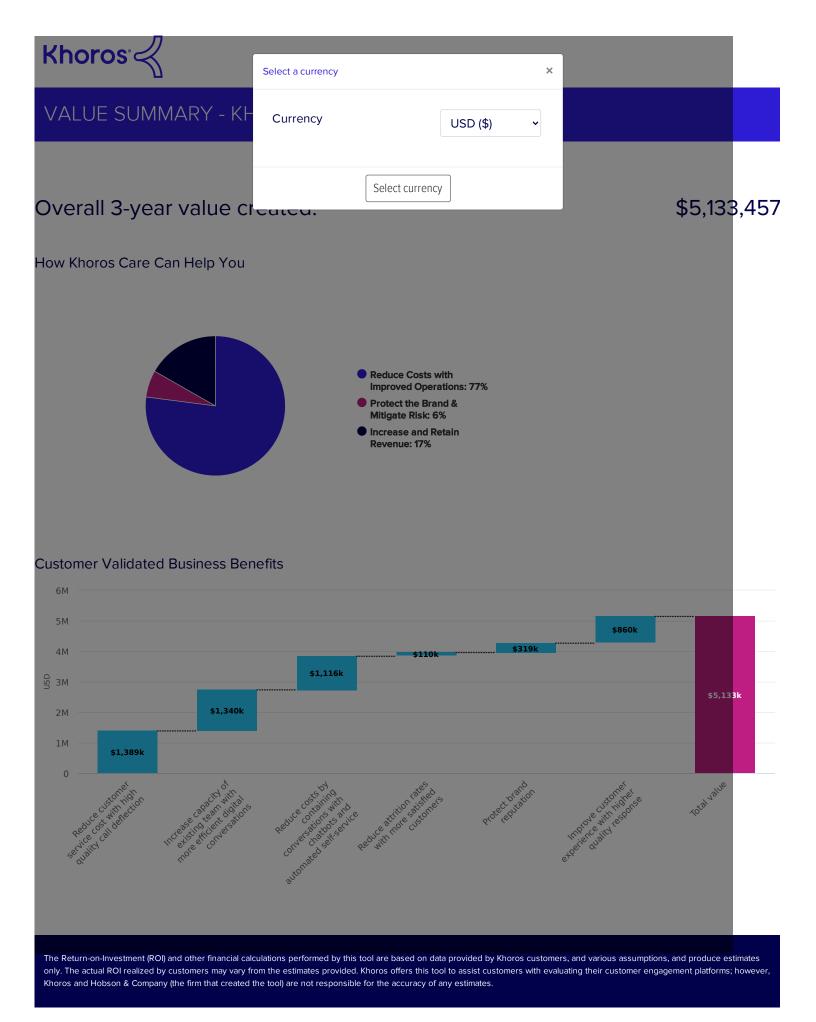

## Create customers for life.

Value Summary

| Khoros J                                                                                                                                                                            |                             |            |                                                        |
|-------------------------------------------------------------------------------------------------------------------------------------------------------------------------------------|-----------------------------|------------|--------------------------------------------------------|
| Khoros                                                                                                                                                                              | Select a currency           | ×          |                                                        |
| BENEFIT SUMMARY - K                                                                                                                                                                 | Currency                    | USD (\$) 🗸 |                                                        |
| Reduce Costs with Improved<br>Reduce customer service cost with<br>Increase capacity of existing digita<br>Reduce cost due to bot containment<br>Reduce agent attrition rate by 50% | nt conversion by <b>25%</b> | ency       | \$1,388,578<br>\$1,339,758<br>\$1,116,465<br>\$110,206 |
| Protect the Brand & Mitigate Risk<br>Reduce probability of a failed crisis response by 0.1%                                                                                         |                             |            | \$318,500                                              |
| <ul> <li>Increase and Retain Revenue</li> <li>Higher quality response helps increase average spend per customer by 2.0 percentage points</li> </ul>                                 |                             |            | \$859,950                                              |
| TOTAL VALUE OVER 3 YEAR                                                                                                                                                             | RS                          |            | \$5.133.457                                            |