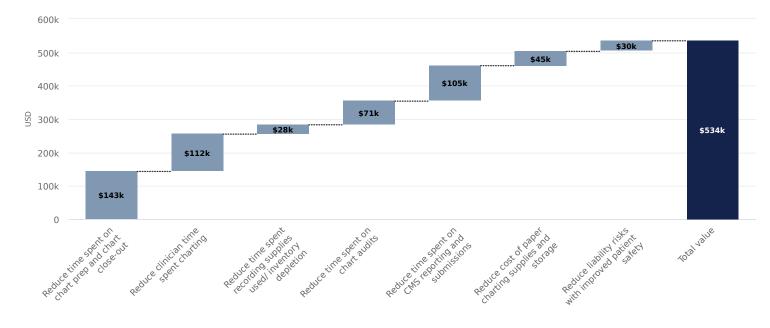

### Overall 3-year value created:

\$533,971

How HST eChart Can Help You

#### Increase Efficiencies

| TOTAL VALUE OVER 3 YEARS                                                        | \$533,971 |
|---------------------------------------------------------------------------------|-----------|
| Reduce annual patient safety incidents by <b>1.0</b>                            | \$30,000  |
| Reduce cost of paper charting supplies and storage by <b>75%</b>                | \$44,550  |
| Strengthen Business Performance                                                 |           |
| Reduce time spent on CMS reporting and submissions by <b>80%</b>                | \$105,122 |
| Reduce time spent on chart audits by <b>50%</b>                                 | \$71,477  |
| Reduce time spent recording supplies used/ inventory depletion by 50%           | \$27,775  |
| Reduce clinician time spent charting by <b>60%</b>                              | \$111,835 |
| Reduce time spent on chart prep by <b>50%</b> and chart close-out by <b>30%</b> | \$143,212 |