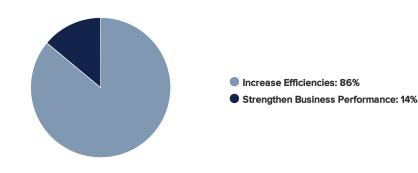

#### Increase Efficiencies

| TOTAL VALUE OVER 3 YEARS                                                        | \$533,971 |
|---------------------------------------------------------------------------------|-----------|
| Reduce annual patient safety incidents by <b>1.0</b>                            | \$30,000  |
| Reduce cost of paper charting supplies and storage by <b>75%</b>                | \$44,550  |
| Strengthen Business Performance                                                 |           |
| Reduce time spent on CMS reporting and submissions by <b>80%</b>                | \$105,122 |
| Reduce time spent on chart audits by <b>50%</b>                                 | \$71,477  |
| Reduce time spent recording supplies used/ inventory depletion by 50%           | \$27,775  |
| Reduce clinician time spent charting by <b>60%</b>                              | \$111,835 |
| Reduce time spent on chart prep by <b>50%</b> and chart close-out by <b>30%</b> | \$143,212 |